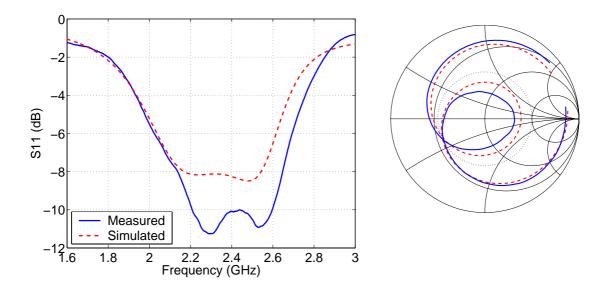

In [P4], page 25, Figure 2 is of poor print quality. The original figure is given below.

In [P8], the first columns of Tables 1 and 2: "Simulated" and "Measured" should be "Simulated (%)" and "Measured (%)," respectively.